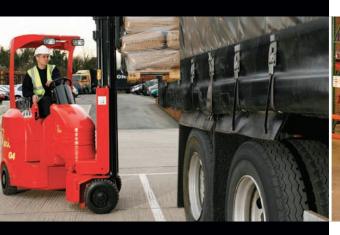

# Create up to 30% more warehouse capacity

Flexi EURO works in just 1642mm (EURO) or 1762 (ISO) aisles to BITA GN9 (FEM) standards. Handles Euro Alliance pallets in 2m aisle to DNN 15185 standard.

## **Stacking performance**

Unique 1000mm wide chassis and "Artic" over rotate feature allow block stacking of pallets and drive in rack operation.