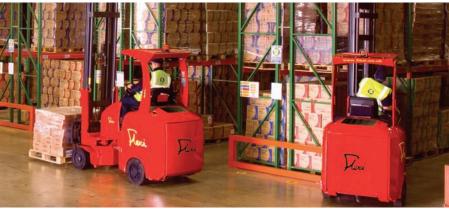

## Lift heights to 7.9 metres

Designed to bring Flexi articulated space saving and handling efficiency to users of all popular pallet types.

## **Stacking performance**

Unique 1000mm wide chassis and "Artic" over rotate feature allow block stacking of pallets and drive in rack operation.