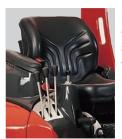

### **FORWARD FACING SEAT**

High quality adjustable full suspension seat with operators lumber support.

#### **PARCEL BAY**

Conveniently located behind the operator and suitable for carrying a roll of plastic film or any other material that needs to be close to hand.