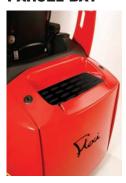

#### **PARCEL BAY**

Conveniently located behind the operator and suitable for carrying a roll of plastic film or any other material that needs to be close to hand.