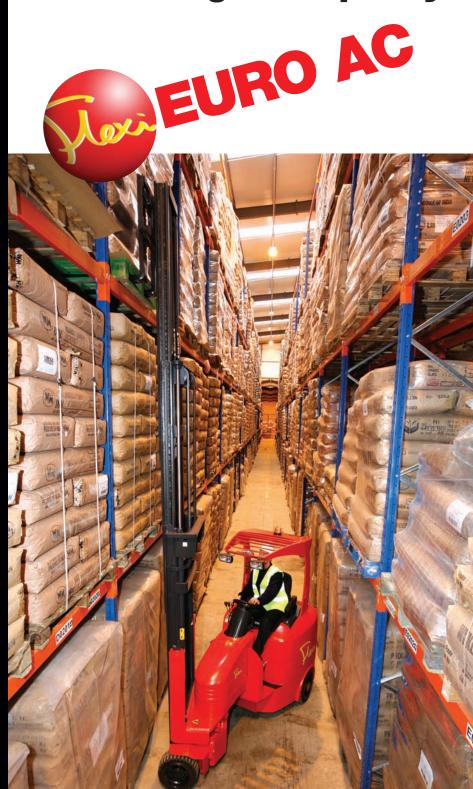

## Flexi EURO AC

# Create up to 30% more warehouse capacity

Flexi EURO works in just 1642mm (EURO) or 1762 (ISO) aisles to BITA GN9 (FEM) standards. Handles Euro Alliance pallets in 2m aisle to DNN 15185 standard.

## Lift heights to 7.9 metres

Designed to bring Flexi articulated space saving and handling efficiency to users of all popular pallet types.