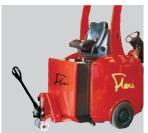

#### **EASY BATTERY CHANGE**

Low rear lift off or roll off for fast changeovers. Good access for battery topping. No motors underneath.